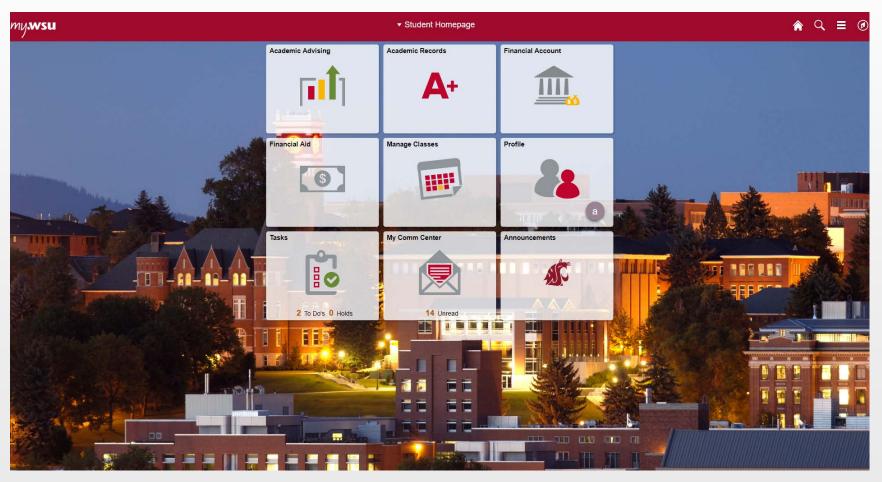

# Adding or Editing the Diploma Address

Need to update an existing Diploma Address? Skip to Page 5

a) Select "Profile" from Student Homepage