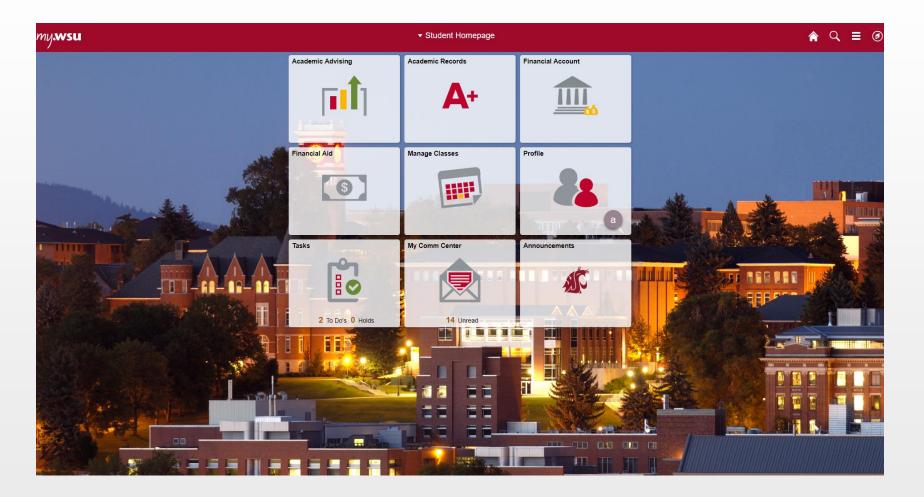

# **Viewing Primary Name**

Diplomas are printed with the Primary Name on record on the last day of instruction of the graduation term. If a name change is processed after the last day of instruction of the graduation term the diploma will <u>not</u> reflect the change.

Accents do not show in myWSU. If you wish to have an accent added to your diploma visit graduations.wsu.edu for more information.



#### a) Select "Profile" from Student Homepage





### b) Select "Personal Details"

| Student Homepage           | Profile                       | <b>ନ</b> ପ୍ | ≡ Ø |
|----------------------------|-------------------------------|-------------|-----|
| ID                         |                               |             |     |
| Personal Details           | Personal Details              |             |     |
| Contact Details            | Date of Birth                 |             |     |
| Addresses                  | Gender Social Security Number |             |     |
| Emergency Contacts         | Names                         |             |     |
| Emergency Notification     | +                             |             |     |
| Kenter Strategie Ethnicity | Name Type                     |             |     |
| FERPA Restric